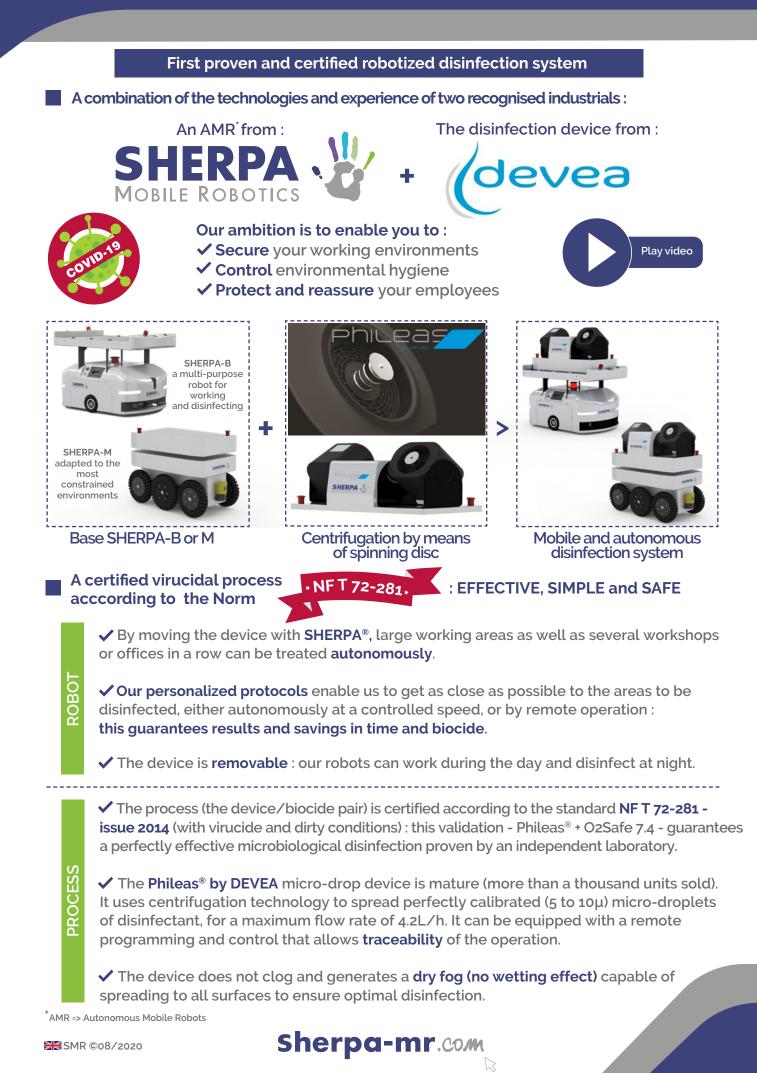

## Our robots are multipurpose : according to your typology, we have the solution

- ✓ SHERPA-B : smart for industrials, logisticians and e-Commerce operators.
- ✓ SHERPA-BD : dedicated to disinfection mainly for specialized service providers.
- SHERPA-M : adapted to the most constrained or specific cases such as office surfaces, changing rooms, trains, planes, subways, airports ...