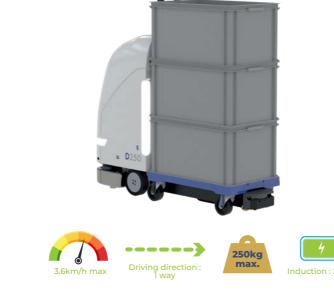

### On-shelf available, CE certified, ready to use

----

iving direction both ways

Front Double side conveyor conveyor

Integrator version

Pallet

nduction · 24/24

**Performance management** tools

Extractable battery

10h max Induction version : 24/24

AnyFleet

**EPEPPERL+FUCHS** 