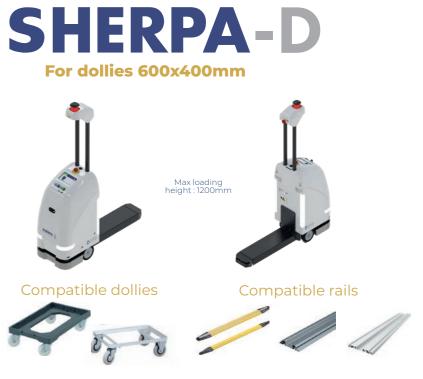

# **A COMPLETE RANGE OF STANDARD ROBOTS**

### On-shelf available, CE certified, ready to use

----

iving direction both ways

Front Double side conveyor conveyor