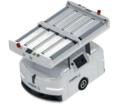

# A range of complementary, collaborative and mobile robots

SHERPA-B

Single tray

Single side conveyor (bin 800x600 mm)

Double side conveyor (2x bins 600x400 mm)

Front conveyor (bin 800x600 mm)

Conveyor or tray with bin lift

SHERPA-P

Single tray

Pallet lift (Euro-pallet 1200x800mm & US 1200x1000mm)

Lift table (in progress: for 2021)

Towing robot for bases and carts

Multifunction indoor and outdoor