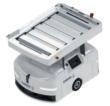

# A range of complementary, collaborative and mobile robots

SHERPA-B

Single tray

Single side conveyor (bin 800x600 mm)

Double side conveyor (2x bins 600x400 mm)

Front conveyor (bin 800x600 mm)

Conveyor or tray with bin lift

SHERPA-P

Single tray

Pallet lift (Euro-pallet 1200x800mm & US 1200x1000mm)

Lift table (in progress: for 2021)

Towing robot for bases and carts

Multifunction indoor and outdoor