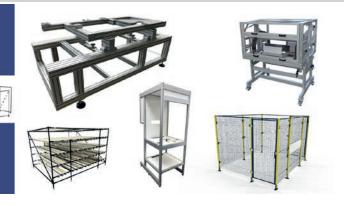

### **Machine frames and housings**

Protecting people and machines, maintaining equipment and its components (machine frame, chassis, structures).