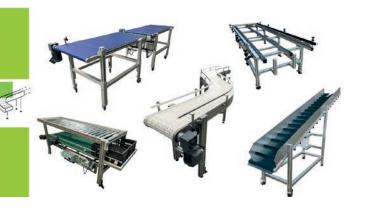

#### Material flows and conveyors

Transport of products and goods continuously on predetermined paths and optimise your internal flows.