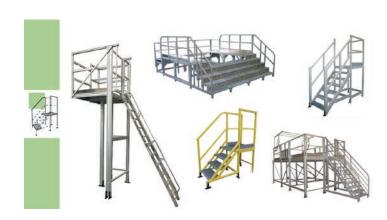

#### Access platforms, gangways and steps

Safe access to a work area at height. Solutions ideally suited to your environment.