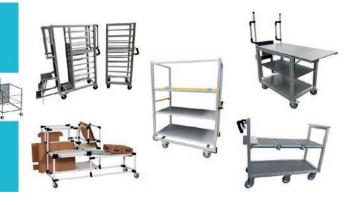

## Trolleys & carts, material handling

Transporting, preparing, collecting, separating, handling. Less pain and risks in the transport of loads.