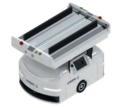

# A range of complementary, collaborative and mobile robots

SHERPA-B

Single tray

Single side conveyor (bin 800x600 mm)

Double side conveyor (2x bins 600x400 mm)

Front conveyor (bin 800x600 mm)

Conveyor or tray with bin lift

SHERPA-P

Single tray

Pallet lift (Euro-pallet 1200x800mm & US 1200x1000mm)

Lift table (in progress: for 2021)

Towing robot for bases and carts

Multifunction indoor and outdoor